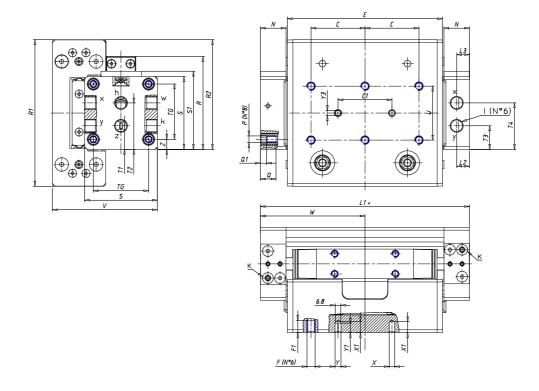

## **DIMENSIONS**

| W (mm)   | 95.0  |
|----------|-------|
| E (mm)   | 143.5 |
| L1 (mm)  | 190   |
| 1        | G1/4  |
| B (mm)   | 0     |
| G (mm)   | 6.5   |
| N (mm)   | 23    |
| L (mm)   | 11.5  |
| Ø A (mm) | 0.0   |
| Ø X (mm) | 6.0   |
| S1 (mm)  | 68    |
| T (mm)   | 38.0  |
| Z (mm)   | 7.5   |
| C1 (mm)  | 40    |
| C (mm)   | 55    |
| U (mm)   | 55    |
| F        | M5    |
| F1 (mm)  | 12.0  |
| H (mm)   | 0.0   |
| V (mm)   | 90.5  |
| S (mm)   | 64    |
| R (mm)   | 82    |
| Р        | M6    |

| TG (mm) | 49    |
|---------|-------|
| Q (mm)  | 12    |
| Q1 (mm) | 4     |
| T1 (mm) | 15.5  |
| T2 (mm) | 38.0  |
| T3 (mm) | 20.5  |
| T4 (mm) | 42.5  |
| L2 (mm) | 11.5  |
| L3 (mm) | 11.5  |
| D (mm)  | 10.5  |
| M (mm)  | 4.5   |
| J       | -     |
| JP (mm) | 0.0   |
| J1 (mm) | 0     |
| R1 (mm) | 100.0 |
| X1 (mm) | 8.0   |
| Y (mm)  | 6.5   |
| Y1 (mm) | 7.0   |
| Y2 (mm) | 6     |
| Y3 (mm) | 6     |
| R2 (mm) | 104.5 |
|         |       |