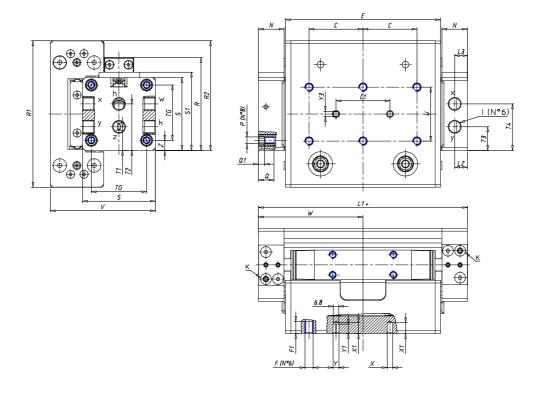

## **DIMENSIONS**

| W (mm)   | 95.0  |
|----------|-------|
| E (mm)   | 143.5 |
| L1 (mm)  | 190   |
| I        | G1/4  |
| B (mm)   | 0     |
| G (mm)   | 6.5   |
| N (mm)   | 23    |
| L (mm)   | 11.5  |
| Ø A (mm) | 0.0   |
| Ø X (mm) | 6.0   |
| S1 (mm)  | 68    |
| T (mm)   | 38.0  |
| Z (mm)   | 7.5   |
| C1 (mm)  | 40    |
| C (mm)   | 55    |
| U (mm)   | 55    |
| F        | M5    |
| F1 (mm)  | 12.0  |
| H (mm)   | 0.0   |
| V (mm)   | 90.5  |
| S (mm)   | 64    |
| R (mm)   | 82    |
| Р        | M6    |

| TG (mm) | 49    |
|---------|-------|
| Q (mm)  | 12    |
| Q1 (mm) | 4     |
| T1 (mm) | 15.5  |
| T2 (mm) | 38.0  |
| T3 (mm) | 20.5  |
| T4 (mm) | 42.5  |
| L2 (mm) | 11.5  |
| L3 (mm) | 11.5  |
| D (mm)  | 10.5  |
| M (mm)  | 4.5   |
| J       | -     |
| JP (mm) | 0.0   |
| J1 (mm) | 0     |
| R1 (mm) | 100.0 |
| X1 (mm) | 8.0   |
| Y (mm)  | 6.5   |
| Y1 (mm) | 7.0   |
| Y2 (mm) | 6     |
| Y3 (mm) | 6     |
| R2 (mm) | 104.5 |