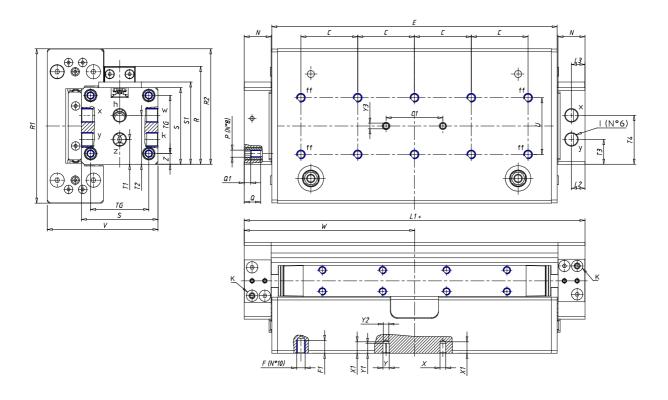

## **DIMENSIONS**

| 144      | 100.0 |
|----------|-------|
| W (mm)   | 100.0 |
| E (mm)   | 160.0 |
| L1 (mm)  | 200   |
| I        | G1/8  |
| B (mm)   | 50    |
| G (mm)   | 6.5   |
| N (mm)   | 19    |
| L (mm)   | 9.5   |
| Ø A (mm) | 12.5  |
| Ø X (mm) | 4.0   |
| S1 (mm)  | 49    |
| T (mm)   | 25.0  |
| Z (mm)   | 4.5   |
| C1 (mm)  | 40    |
| C (mm)   | 40    |
| U (mm)   | 40    |
| F        | M5    |
| F1 (mm)  | 7.5   |
| H (mm)   | 8.5   |
| V (mm)   | 68.2  |
| S (mm)   | 45    |
| R (mm)   | 60    |
| P        | M4    |

| TG (mm) | 36   |
|---------|------|
| Q (mm)  | 11   |
| Q1 (mm) | 3    |
| T1 (mm) | 13.5 |
| T2 (mm) | 29.5 |
| T3 (mm) | 13.5 |
| T4 (mm) | 28.5 |
| L2 (mm) | 8.0  |
| L3 (mm) | 11.0 |
| D (mm)  | 10.5 |
| M (mm)  | 4.5  |
| J       | -    |
| JP (mm) | 0.0  |
| J1 (mm) | 0    |
| R1 (mm) | 75.0 |
| X1 (mm) | 5.5  |
| Y (mm)  | 4.5  |
| Y1 (mm) | 4.5  |
| Y2 (mm) | 4    |
| Y3 (mm) | 4    |
| R2 (mm) | 71.0 |