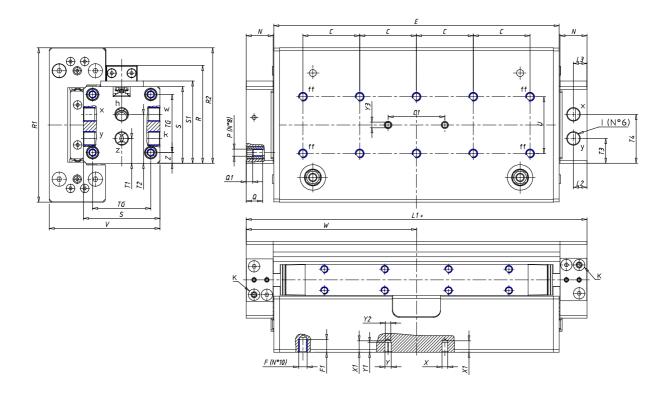

## **DIMENSIONS**

| W (mm)   | 100.0 |
|----------|-------|
| E (mm)   | 160.0 |
| L1 (mm)  | 200   |
| I        | G1/8  |
| -        | 50    |
| B (mm)   |       |
| G (mm)   | 6.5   |
| N (mm)   | 19    |
| L (mm)   | 9.5   |
| Ø A (mm) | 12.5  |
| Ø X (mm) | 4.0   |
| S1 (mm)  | 49    |
| T (mm)   | 25.0  |
| Z (mm)   | 4.5   |
| C1 (mm)  | 40    |
| C (mm)   | 40    |
| U (mm)   | 40    |
| F        | M5    |
| F1 (mm)  | 7.5   |
| H (mm)   | 8.5   |
| V (mm)   | 68.2  |
| S (mm)   | 45    |
| R (mm)   | 60    |
| P        | M4    |

| TG (mm) | 36   |
|---------|------|
| Q (mm)  | 11   |
| Q1 (mm) | 3    |
| T1 (mm) | 13.5 |
| T2 (mm) | 29.5 |
| T3 (mm) | 13.5 |
| T4 (mm) | 28.5 |
| L2 (mm) | 8.0  |
| L3 (mm) | 11.0 |
| D (mm)  | 10.5 |
| M (mm)  | 4.5  |
| J       | -    |
| JP (mm) | 0.0  |
| J1 (mm) | 0    |
| R1 (mm) | 75.0 |
| X1 (mm) | 5.5  |
| Y (mm)  | 4.5  |
| Y1 (mm) | 4.5  |
| Y2 (mm) | 4    |
| Y3 (mm) | 4    |
| R2 (mm) | 71.0 |