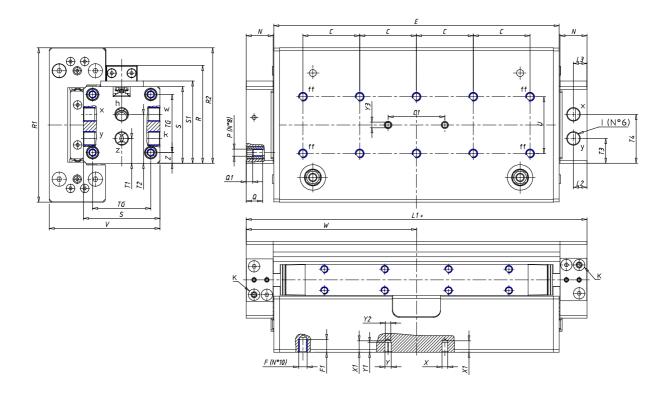

## **DIMENSIONS**

| 144      | 100.0 |
|----------|-------|
| W (mm)   | 100.0 |
| E (mm)   | 160.0 |
| L1 (mm)  | 200   |
| I        | G1/8  |
| B (mm)   | 50    |
| G (mm)   | 6.5   |
| N (mm)   | 19    |
| L (mm)   | 9.5   |
| Ø A (mm) | 12.5  |
| Ø X (mm) | 4.0   |
| S1 (mm)  | 49    |
| T (mm)   | 25.0  |
| Z (mm)   | 4.5   |
| C1 (mm)  | 40    |
| C (mm)   | 40    |
| U (mm)   | 40    |
| F        | M5    |
| F1 (mm)  | 7.5   |
| H (mm)   | 8.5   |
| V (mm)   | 68.2  |
| S (mm)   | 45    |
| R (mm)   | 60    |
| P        | M4    |

| TG (mm) | 36   |
|---------|------|
| Q (mm)  | 11   |
| Q1 (mm) | 3    |
| T1 (mm) | 13.5 |
| T2 (mm) | 29.5 |
| T3 (mm) | 13.5 |
| T4 (mm) | 28.5 |
| L2 (mm) | 8.0  |
| L3 (mm) | 11.0 |
| D (mm)  | 10.5 |
| M (mm)  | 4.5  |
| J       | -    |
| JP (mm) | 0.0  |
| J1 (mm) | 0    |
| R1 (mm) | 75.0 |
| X1 (mm) | 5.5  |
| Y (mm)  | 4.5  |
| Y1 (mm) | 4.5  |
| Y2 (mm) | 4    |
| Y3 (mm) | 4    |
| R2 (mm) | 71.0 |