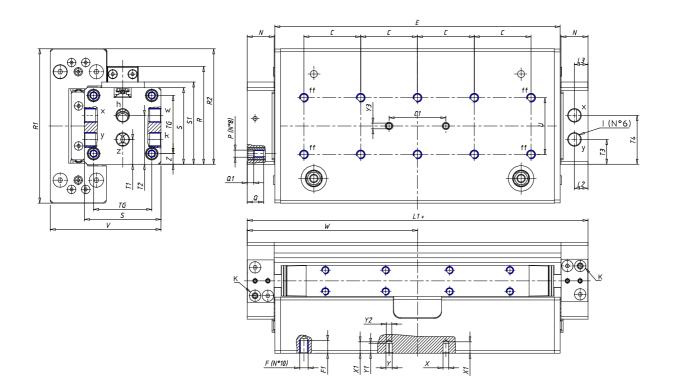

### DIMENSIONS

| W (mm)   | 100.0 |
|----------|-------|
| E (mm)   | 160.0 |
| L1 (mm)  | 200   |
| I        | G1/8  |
| B (mm)   | 50    |
| G (mm)   | 6.5   |
| N (mm)   | 19    |
| L (mm)   | 9.5   |
| ØA (mm)  | 12.5  |
| Ø X (mm) | 4.0   |
| S1 (mm)  | 49    |
| T (mm)   | 25.0  |
| Z (mm)   | 4.5   |
| C1 (mm)  | 40    |
| C (mm)   | 40    |
| U (mm)   | 40    |
| F        | M5    |
| F1 (mm)  | 7.5   |
| H (mm)   | 8.5   |
| V (mm)   | 68.2  |
| S (mm)   | 45    |
| R (mm)   | 60    |
| Р        | M4    |

| TG (mm) | 36   |
|---------|------|
| Q (mm)  | 11   |
| Q1 (mm) | 3    |
| T1 (mm) | 13.5 |
| T2 (mm) | 29.5 |
| T3 (mm) | 13.5 |
| T4 (mm) | 28.5 |
| L2 (mm) | 8.0  |
| L3 (mm) | 11.0 |
| D (mm)  | 10.5 |
| M (mm)  | 4.5  |
| J       | -    |
| JP (mm) | 0.0  |
| J1 (mm) | 0    |
| R1 (mm) | 75.0 |
| X1 (mm) | 5.5  |
| Y (mm)  | 4.5  |
| Y1 (mm) | 4.5  |
| Y2 (mm) | 4    |
| Y3 (mm) | 4    |
| R2 (mm) | 71.0 |