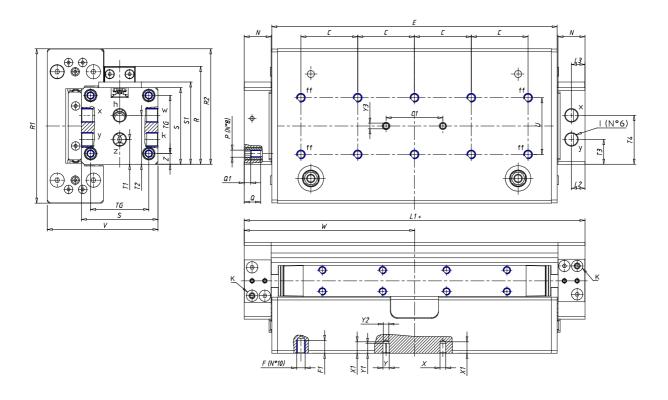

## **DIMENSIONS**

| W (mm)   | 100.0 |
|----------|-------|
| E (mm)   | 160.0 |
| L1 (mm)  | 200   |
| I        | G1/8  |
| -        | 50    |
| B (mm)   |       |
| G (mm)   | 6.5   |
| N (mm)   | 19    |
| L (mm)   | 9.5   |
| Ø A (mm) | 12.5  |
| Ø X (mm) | 4.0   |
| S1 (mm)  | 49    |
| T (mm)   | 25.0  |
| Z (mm)   | 4.5   |
| C1 (mm)  | 40    |
| C (mm)   | 40    |
| U (mm)   | 40    |
| F        | M5    |
| F1 (mm)  | 7.5   |
| H (mm)   | 8.5   |
| V (mm)   | 68.2  |
| S (mm)   | 45    |
| R (mm)   | 60    |
| P        | M4    |

| TG (mm) | 36   |
|---------|------|
| Q (mm)  | 11   |
| Q1 (mm) | 3    |
| T1 (mm) | 13.5 |
| T2 (mm) | 29.5 |
| T3 (mm) | 13.5 |
| T4 (mm) | 28.5 |
| L2 (mm) | 8.0  |
| L3 (mm) | 11.0 |
| D (mm)  | 10.5 |
| M (mm)  | 4.5  |
| J       | -    |
| JP (mm) | 0.0  |
| J1 (mm) | 0    |
| R1 (mm) | 75.0 |
| X1 (mm) | 5.5  |
| Y (mm)  | 4.5  |
| Y1 (mm) | 4.5  |
| Y2 (mm) | 4    |
| Y3 (mm) | 4    |
| R2 (mm) | 71.0 |