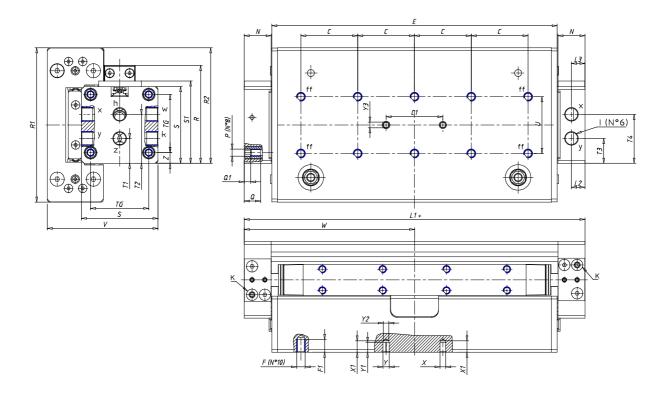

## **DIMENSIONS**

| W (mm)   | 100.0 |
|----------|-------|
| E (mm)   | 160.0 |
| L1 (mm)  | 200   |
| I        | G1/8  |
| -        | 50    |
| B (mm)   |       |
| G (mm)   | 6.5   |
| N (mm)   | 19    |
| L (mm)   | 9.5   |
| Ø A (mm) | 12.5  |
| Ø X (mm) | 4.0   |
| S1 (mm)  | 49    |
| T (mm)   | 25.0  |
| Z (mm)   | 4.5   |
| C1 (mm)  | 40    |
| C (mm)   | 40    |
| U (mm)   | 40    |
| F        | M5    |
| F1 (mm)  | 7.5   |
| H (mm)   | 8.5   |
| V (mm)   | 68.2  |
| S (mm)   | 45    |
| R (mm)   | 60    |
| P        | M4    |

| TG (mm) | 36   |
|---------|------|
| Q (mm)  | 11   |
| Q1 (mm) | 3    |
| T1 (mm) | 13.5 |
| T2 (mm) | 29.5 |
| T3 (mm) | 13.5 |
| T4 (mm) | 28.5 |
| L2 (mm) | 8.0  |
| L3 (mm) | 11.0 |
| D (mm)  | 10.5 |
| M (mm)  | 4.5  |
| J       | -    |
| JP (mm) | 0.0  |
| J1 (mm) | 0    |
| R1 (mm) | 75.0 |
| X1 (mm) | 5.5  |
| Y (mm)  | 4.5  |
| Y1 (mm) | 4.5  |
| Y2 (mm) | 4    |
| Y3 (mm) | 4    |
| R2 (mm) | 71.0 |