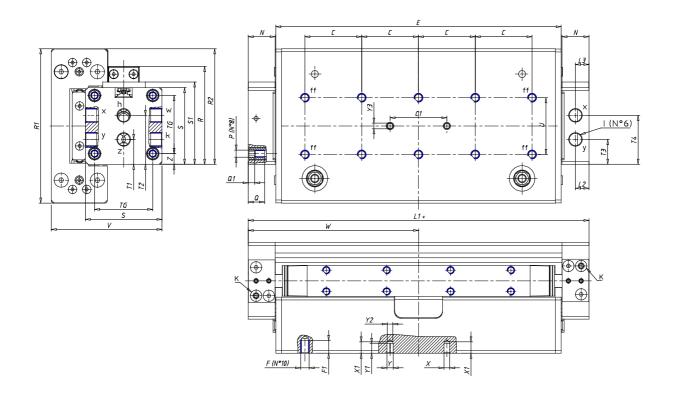

## **DIMENSIONS**

| 144      | 100.0 |
|----------|-------|
| W (mm)   | 100.0 |
| E (mm)   | 160.0 |
| L1 (mm)  | 200   |
| I        | G1/8  |
| B (mm)   | 50    |
| G (mm)   | 6.5   |
| N (mm)   | 19    |
| L (mm)   | 9.5   |
| Ø A (mm) | 12.5  |
| Ø X (mm) | 4.0   |
| S1 (mm)  | 49    |
| T (mm)   | 25.0  |
| Z (mm)   | 4.5   |
| C1 (mm)  | 40    |
| C (mm)   | 40    |
| U (mm)   | 40    |
| F        | M5    |
| F1 (mm)  | 7.5   |
| H (mm)   | 8.5   |
| V (mm)   | 68.2  |
| S (mm)   | 45    |
| R (mm)   | 60    |
| P        | M4    |

| TG (mm) | 36   |
|---------|------|
| Q (mm)  | 11   |
| Q1 (mm) | 3    |
| T1 (mm) | 13.5 |
| T2 (mm) | 29.5 |
| T3 (mm) | 13.5 |
| T4 (mm) | 28.5 |
| L2 (mm) | 8.0  |
| L3 (mm) | 11.0 |
| D (mm)  | 10.5 |
| M (mm)  | 4.5  |
| J       | -    |
| JP (mm) | 0.0  |
| J1 (mm) | 0    |
| R1 (mm) | 75.0 |
| X1 (mm) | 5.5  |
| Y (mm)  | 4.5  |
| Y1 (mm) | 4.5  |
| Y2 (mm) | 4    |
| Y3 (mm) | 4    |
| R2 (mm) | 71.0 |