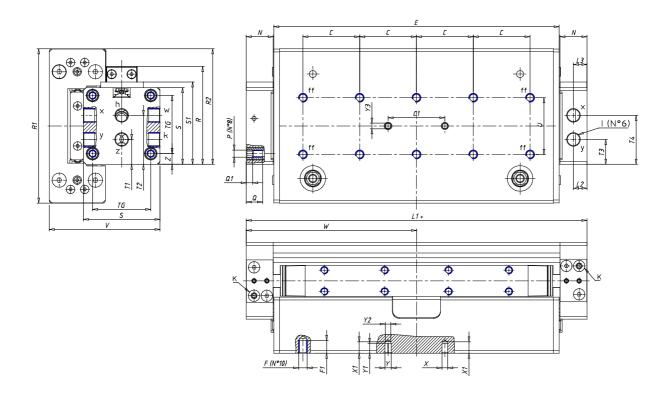

## **DIMENSIONS**

| W (mm)   | 100.0 |
|----------|-------|
| E (mm)   | 160.0 |
| L1 (mm)  | 200   |
| I        | G1/8  |
| B (mm)   | 50    |
| G (mm)   | 6.5   |
| N (mm)   | 19    |
| L (mm)   | 9.5   |
| Ø A (mm) | 12.5  |
| Ø X (mm) | 4.0   |
| S1 (mm)  | 49    |
| T (mm)   | 25.0  |
| Z (mm)   | 4.5   |
| C1 (mm)  | 40    |
| C (mm)   | 40    |
| U (mm)   | 40    |
| F        | M5    |
| F1 (mm)  | 7.5   |
| H (mm)   | 8.5   |
| V (mm)   | 68.2  |
| S (mm)   | 45    |
| R (mm)   | 60    |
| P        | M4    |

| TG (mm) | 36   |
|---------|------|
| Q (mm)  | 11   |
| Q1 (mm) | 3    |
| T1 (mm) | 13.5 |
| T2 (mm) | 29.5 |
| T3 (mm) | 13.5 |
| T4 (mm) | 28.5 |
| L2 (mm) | 8.0  |
| L3 (mm) | 11.0 |
| D (mm)  | 10.5 |
| M (mm)  | 4.5  |
| J       | -    |
| JP (mm) | 0.0  |
| J1 (mm) | 0    |
| R1 (mm) | 75.0 |
| X1 (mm) | 5.5  |
| Y (mm)  | 4.5  |
| Y1 (mm) | 4.5  |
| Y2 (mm) | 4    |
| Y3 (mm) | 4    |
| R2 (mm) | 71.0 |
|         |      |