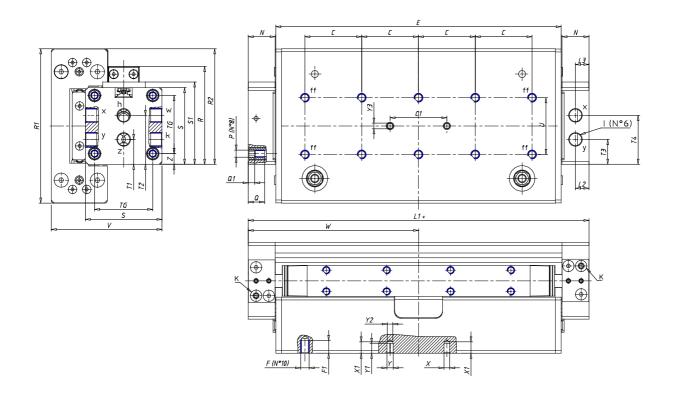

## **DIMENSIONS**

| W (mm)   | 120.0 |
|----------|-------|
|          |       |
| E (mm)   | 201.0 |
| L1 (mm)  | 240   |
| 1        | G1/8  |
| B (mm)   | 50    |
| G (mm)   | 6.5   |
| N (mm)   | 19    |
| L (mm)   | 9.5   |
| Ø A (mm) | 17.0  |
| Ø X (mm) | 4.0   |
| S1 (mm)  | 58    |
| T (mm)   | 32.5  |
| Z (mm)   | 7.5   |
| C1 (mm)  | 40    |
| C (mm)   | 40    |
| U (mm)   | 40    |
| F        | M5    |
| F1 (mm)  | 9.0   |
| H (mm)   | 8.5   |
| V (mm)   | 78.0  |
| S (mm)   | 54    |
| R (mm)   | 69    |
| P        | M5    |

| TG (mm) | 41   |
|---------|------|
| Q (mm)  | 11   |
| Q1 (mm) | 4    |
| T1 (mm) | 17.5 |
| T2 (mm) | 34.5 |
| T3 (mm) | 17.5 |
| T4 (mm) | 34.5 |
| L2 (mm) | 9.5  |
| L3 (mm) | 9.5  |
| D (mm)  | 10.5 |
| M (mm)  | 4.5  |
| J       | M5   |
| JP (mm) | 0.8  |
| J1 (mm) | 9    |
| R1 (mm) | 83.8 |
| X1 (mm) | 8.0  |
| Y (mm)  | 4.5  |
| Y1 (mm) | 7.0  |
| Y2 (mm) | 4    |
| Y3 (mm) | 4    |
| R2 (mm) | 81.4 |