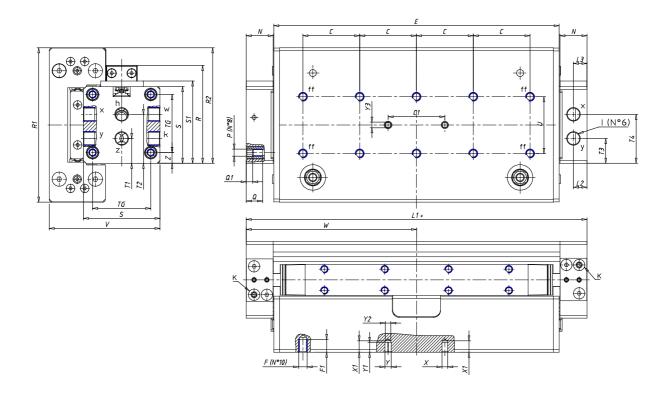

## **DIMENSIONS**

| W (mm)   | 120.0 |
|----------|-------|
| E (mm)   | 201.0 |
| L1 (mm)  | 240   |
| I        | G1/8  |
| B (mm)   | 50    |
| G (mm)   | 6.5   |
| N (mm)   | 19    |
| L (mm)   | 9.5   |
| Ø A (mm) | 17.0  |
| Ø X (mm) | 4.0   |
| S1 (mm)  | 58    |
| T (mm)   | 32.5  |
| Z (mm)   | 7.5   |
| C1 (mm)  | 40    |
| C (mm)   | 40    |
| U (mm)   | 40    |
| F        | M5    |
| F1 (mm)  | 9.0   |
| H (mm)   | 8.5   |
| V (mm)   | 78.0  |
| S (mm)   | 54    |
| R (mm)   | 69    |
| Р        | M5    |

| TG (mm) | 41   |
|---------|------|
| Q (mm)  | 11   |
| Q1 (mm) | 4    |
| T1 (mm) | 17.5 |
| T2 (mm) | 34.5 |
| T3 (mm) | 17.5 |
| T4 (mm) | 34.5 |
| L2 (mm) | 9.5  |
| L3 (mm) | 9.5  |
| D (mm)  | 10.5 |
| M (mm)  | 4.5  |
| J       | M5   |
| JP (mm) | 0.8  |
| J1 (mm) | 9    |
| R1 (mm) | 83.8 |
| X1 (mm) | 8.0  |
| Y (mm)  | 4.5  |
| Y1 (mm) | 7.0  |
| Y2 (mm) | 4    |
| Y3 (mm) | 4    |
| R2 (mm) | 81.4 |