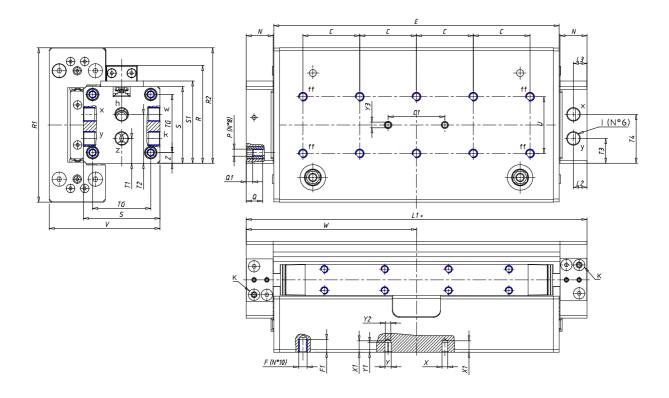

## **DIMENSIONS**

| W (mm)   | 120.0 |
|----------|-------|
| E (mm)   | 201.0 |
| L1 (mm)  | 240   |
| I        | G1/8  |
| B (mm)   | 50    |
| G (mm)   | 6.5   |
| N (mm)   | 19    |
| L (mm)   | 9.5   |
| Ø A (mm) | 17.0  |
| Ø X (mm) | 4.0   |
| S1 (mm)  | 58    |
| T (mm)   | 32.5  |
| Z (mm)   | 7.5   |
| C1 (mm)  | 40    |
| C (mm)   | 40    |
| U (mm)   | 40    |
| F        | M5    |
| F1 (mm)  | 9.0   |
| H (mm)   | 8.5   |
| V (mm)   | 78.0  |
| S (mm)   | 54    |
| R (mm)   | 69    |
| P        | M5    |

| TG (mm) | 41   |
|---------|------|
| Q (mm)  | 11   |
| Q1 (mm) | 4    |
| T1 (mm) | 17.5 |
| T2 (mm) | 34.5 |
| T3 (mm) | 17.5 |
| T4 (mm) | 34.5 |
| L2 (mm) | 9.5  |
| L3 (mm) | 9.5  |
| D (mm)  | 10.5 |
| M (mm)  | 4.5  |
| J       | M5   |
| JP (mm) | 0.8  |
| J1 (mm) | 9    |
| R1 (mm) | 83.8 |
| X1 (mm) | 8.0  |
| Y (mm)  | 4.5  |
| Y1 (mm) | 7.0  |
| Y2 (mm) | 4    |
| Y3 (mm) | 4    |
| R2 (mm) | 81.4 |