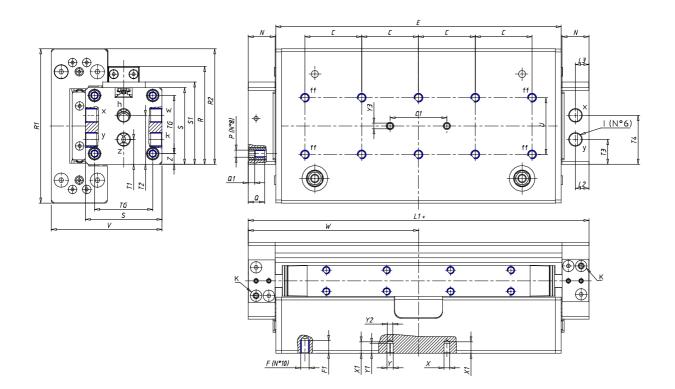

### DIMENSIONS

| W (mm)   | 150.0 |
|----------|-------|
| E (mm)   | 252.0 |
| L1 (mm)  | 300   |
| I        | G1/4  |
| B (mm)   | 80    |
| G (mm)   | 6.5   |
| N (mm)   | 23    |
| L (mm)   | 11.5  |
| ØA (mm)  | 10.0  |
| Ø X (mm) | 6.0   |
| S1 (mm)  | 68    |
| T (mm)   | 38.0  |
| Z (mm)   | 7.5   |
| C1 (mm)  | 40    |
| C (mm)   | 55    |
| U (mm)   | 55    |
| F        | M5    |
| F1 (mm)  | 12.0  |
| H (mm)   | 8.5   |
| V (mm)   | 90.5  |
| S (mm)   | 64    |
| R (mm)   | 82    |
| Р        | M6    |

| TG (mm) | 49    |
|---------|-------|
| Q (mm)  | 12    |
| Q1 (mm) | 4     |
| T1 (mm) | 15.5  |
| T2 (mm) | 38.0  |
| T3 (mm) | 20.5  |
| T4 (mm) | 42.5  |
| L2 (mm) | 11.5  |
| L3 (mm) | 11.5  |
| D (mm)  | 10.5  |
| M (mm)  | 4.5   |
| J       | -     |
| JP (mm) | 0.0   |
| J1 (mm) | 0     |
| R1 (mm) | 100.0 |
| X1 (mm) | 8.0   |
| Y (mm)  | 6.5   |
| Y1 (mm) | 7.0   |
| Y2 (mm) | 6     |
| Y3 (mm) | 6     |
| R2 (mm) | 104.5 |