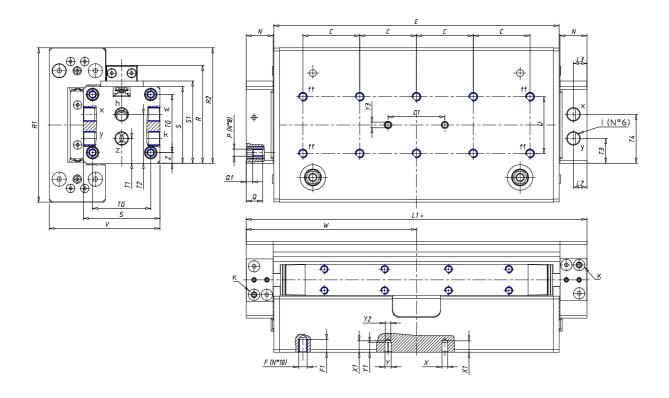

## **DIMENSIONS**

| W (mm)   | 150.0 |
|----------|-------|
| E (mm)   | 252.0 |
| L1 (mm)  | 300   |
| I        | G1/4  |
| B (mm)   | 80    |
| G (mm)   | 6.5   |
| N (mm)   | 23    |
| L (mm)   | 11.5  |
| Ø A (mm) | 10.0  |
| Ø X (mm) | 6.0   |
| S1 (mm)  | 68    |
| T (mm)   | 38.0  |
| Z (mm)   | 7.5   |
| C1 (mm)  | 40    |
| C (mm)   | 55    |
| U (mm)   | 55    |
| F        | M5    |
| F1 (mm)  | 12.0  |
| H (mm)   | 8.5   |
| V (mm)   | 90.5  |
| S (mm)   | 64    |
| R (mm)   | 82    |
| Р        | M6    |

| TG (mm) | 49    |
|---------|-------|
| Q (mm)  | 12    |
| Q1 (mm) | 4     |
| T1 (mm) | 15.5  |
| T2 (mm) | 38.0  |
| T3 (mm) | 20.5  |
| T4 (mm) | 42.5  |
| L2 (mm) | 11.5  |
| L3 (mm) | 11.5  |
| D (mm)  | 10.5  |
| M (mm)  | 4.5   |
| J       | -     |
| JP (mm) | 0.0   |
| J1 (mm) | 0     |
| R1 (mm) | 100.0 |
| X1 (mm) | 8.0   |
| Y (mm)  | 6.5   |
| Y1 (mm) | 7.0   |
| Y2 (mm) | 6     |
| Y3 (mm) | 6     |
| R2 (mm) | 104.5 |