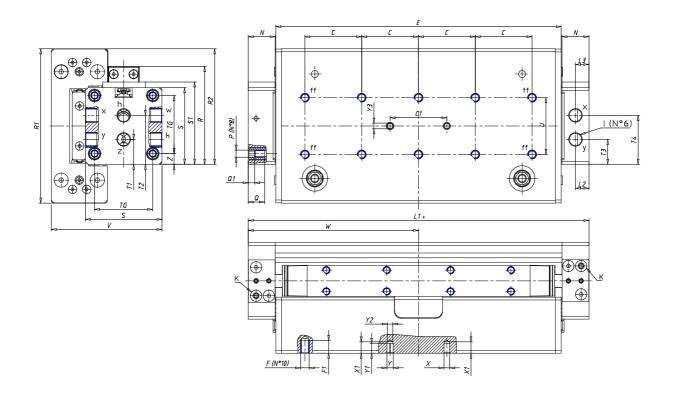

## **DIMENSIONS**

| W (mm)   | 150.0 |
|----------|-------|
| E (mm)   | 252.0 |
| L1 (mm)  | 300   |
| I        | G1/4  |
| B (mm)   | 80    |
| G (mm)   | 6.5   |
| N (mm)   | 23    |
| L (mm)   | 11.5  |
| Ø A (mm) | 10.0  |
| Ø X (mm) | 6.0   |
| S1 (mm)  | 68    |
| T (mm)   | 38.0  |
| Z (mm)   | 7.5   |
| C1 (mm)  | 40    |
| C (mm)   | 55    |
| U (mm)   | 55    |
| F        | M5    |
| F1 (mm)  | 12.0  |
| H (mm)   | 8.5   |
| V (mm)   | 90.5  |
| S (mm)   | 64    |
| R (mm)   | 82    |
| P        | M6    |

| TG (mm) | 49    |
|---------|-------|
| Q (mm)  | 12    |
| Q1 (mm) | 4     |
| T1 (mm) | 15.5  |
| T2 (mm) | 38.0  |
| T3 (mm) | 20.5  |
| T4 (mm) | 42.5  |
| L2 (mm) | 11.5  |
| L3 (mm) | 11.5  |
| D (mm)  | 10.5  |
| M (mm)  | 4.5   |
| J       | -     |
| JP (mm) | 0.0   |
| J1 (mm) | 0     |
| R1 (mm) | 100.0 |
| X1 (mm) | 8.0   |
| Y (mm)  | 6.5   |
| Y1 (mm) | 7.0   |
| Y2 (mm) | 6     |
| Y3 (mm) | 6     |
| R2 (mm) | 104.5 |