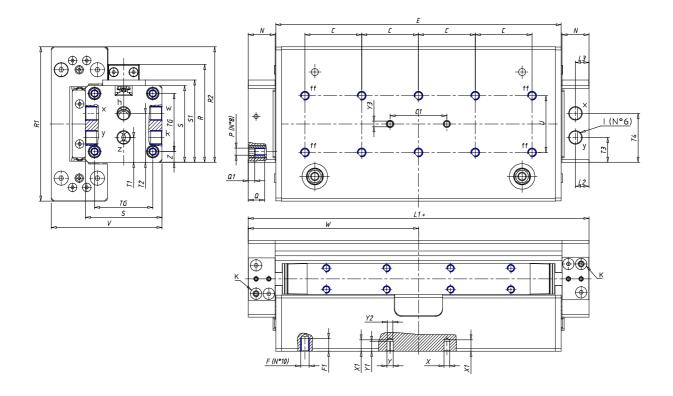

## **DIMENSIONS**

| W (mm)   | 150.0 |
|----------|-------|
| E (mm)   | 252.0 |
| L1 (mm)  | 300   |
| I        | G1/4  |
| B (mm)   | 80    |
| G (mm)   | 6.5   |
| N (mm)   | 23    |
| L (mm)   | 11.5  |
| Ø A (mm) | 10.0  |
| Ø X (mm) | 6.0   |
| S1 (mm)  | 68    |
| T (mm)   | 38.0  |
| Z (mm)   | 7.5   |
| C1 (mm)  | 40    |
| C (mm)   | 55    |
| U (mm)   | 55    |
| F        | M5    |
| F1 (mm)  | 12.0  |
| H (mm)   | 8.5   |
| V (mm)   | 90.5  |
| S (mm)   | 64    |
| R (mm)   | 82    |
| P        | M6    |

| TG (mm) | 49    |
|---------|-------|
| Q (mm)  | 12    |
| Q1 (mm) | 4     |
| T1 (mm) | 15.5  |
| T2 (mm) | 38.0  |
| T3 (mm) | 20.5  |
| T4 (mm) | 42.5  |
| L2 (mm) | 11.5  |
| L3 (mm) | 11.5  |
| D (mm)  | 10.5  |
| M (mm)  | 4.5   |
| J       | -     |
| JP (mm) | 0.0   |
| J1 (mm) | 0     |
| R1 (mm) | 100.0 |
| X1 (mm) | 8.0   |
| Y (mm)  | 6.5   |
| Y1 (mm) | 7.0   |
| Y2 (mm) | 6     |
| Y3 (mm) | 6     |
| R2 (mm) | 104.5 |