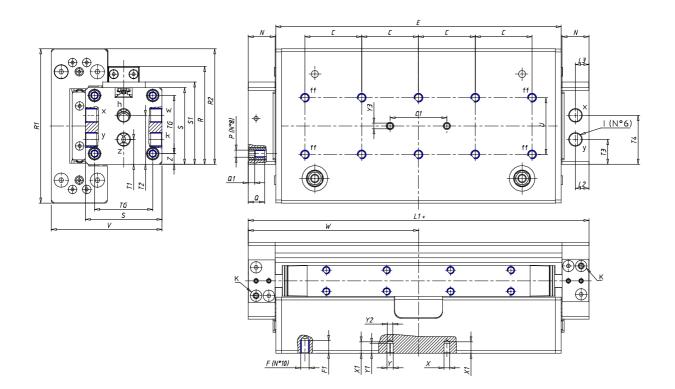

### DIMENSIONS

| W (mm)   | 150.0 |
|----------|-------|
| E (mm)   | 252.0 |
| L1 (mm)  | 300   |
| I        | G1/4  |
| B (mm)   | 80    |
| G (mm)   | 6.5   |
| N (mm)   | 23    |
| L (mm)   | 11.5  |
| Ø A (mm) | 10.0  |
| Ø X (mm) | 6.0   |
| S1 (mm)  | 68    |
| T (mm)   | 38.0  |
| Z (mm)   | 7.5   |
| C1 (mm)  | 40    |
| C (mm)   | 55    |
| U (mm)   | 55    |
| F        | M5    |
| F1 (mm)  | 12.0  |
| H (mm)   | 8.5   |
| V (mm)   | 90.5  |
| S (mm)   | 64    |
| R (mm)   | 82    |
| Р        | M6    |

| TG (mm) | 49    |
|---------|-------|
| Q (mm)  | 12    |
| Q1 (mm) | 4     |
| T1 (mm) | 15.5  |
| T2 (mm) | 38.0  |
| T3 (mm) | 20.5  |
| T4 (mm) | 42.5  |
| L2 (mm) | 11.5  |
| L3 (mm) | 11.5  |
| D (mm)  | 10.5  |
| M (mm)  | 4.5   |
| J       | -     |
| JP (mm) | 0.0   |
| J1 (mm) | 0     |
| R1 (mm) | 100.0 |
| X1 (mm) | 8.0   |
| Y (mm)  | 6.5   |
| Y1 (mm) | 7.0   |
| Y2 (mm) | 6     |
| Y3 (mm) | 6     |
| R2 (mm) | 104.5 |