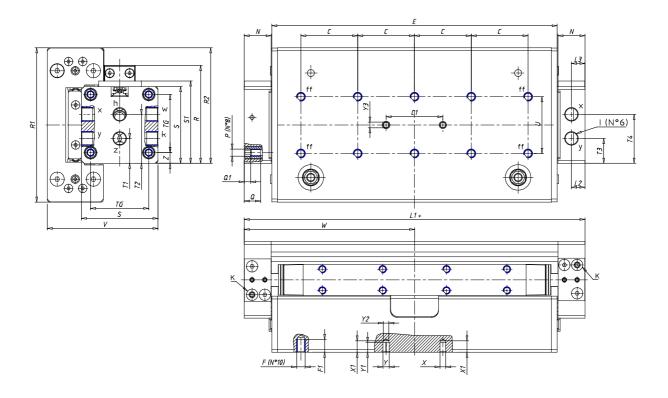

## **DIMENSIONS**

| W (mm)   | 150.0 |
|----------|-------|
| E (mm)   | 252.0 |
| L1 (mm)  | 300   |
| I        | G1/4  |
| B (mm)   | 80    |
| G (mm)   | 6.5   |
| N (mm)   | 23    |
| L (mm)   | 11.5  |
| Ø A (mm) | 10.0  |
| Ø X (mm) | 6.0   |
| S1 (mm)  | 68    |
| T (mm)   | 38.0  |
| Z (mm)   | 7.5   |
| C1 (mm)  | 40    |
| C (mm)   | 55    |
| U (mm)   | 55    |
| F        | M5    |
| F1 (mm)  | 12.0  |
| H (mm)   | 8.5   |
| V (mm)   | 90.5  |
| S (mm)   | 64    |
| R (mm)   | 82    |
| P        | M6    |

| TG (mm) | 49    |
|---------|-------|
| Q (mm)  | 12    |
| Q1 (mm) | 4     |
| T1 (mm) | 15.5  |
| T2 (mm) | 38.0  |
| T3 (mm) | 20.5  |
| T4 (mm) | 42.5  |
| L2 (mm) | 11.5  |
| L3 (mm) | 11.5  |
| D (mm)  | 10.5  |
| M (mm)  | 4.5   |
| J       | -     |
| JP (mm) | 0.0   |
| J1 (mm) | 0     |
| R1 (mm) | 100.0 |
| X1 (mm) | 8.0   |
| Y (mm)  | 6.5   |
| Y1 (mm) | 7.0   |
| Y2 (mm) | 6     |
| Y3 (mm) | 6     |
| R2 (mm) | 104.5 |