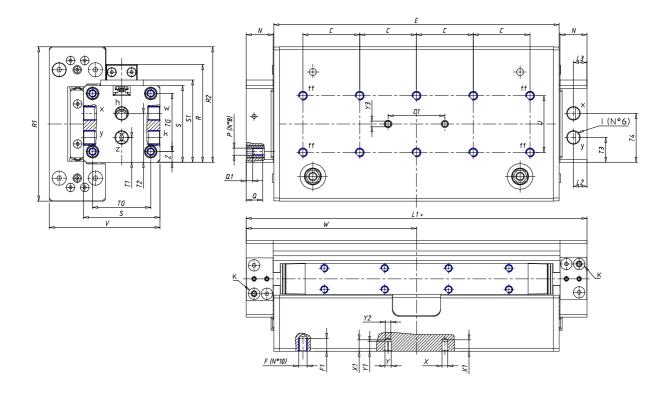

## **DIMENSIONS**

| W (mm)   | 150.0 |
|----------|-------|
| E (mm)   | 252.0 |
| L1 (mm)  | 300   |
| I        | G1/4  |
| B (mm)   | 80    |
| G (mm)   | 6.5   |
| N (mm)   | 23    |
| L (mm)   | 11.5  |
| Ø A (mm) | 10.0  |
| Ø X (mm) | 6.0   |
| S1 (mm)  | 68    |
| T (mm)   | 38.0  |
| Z (mm)   | 7.5   |
| C1 (mm)  | 40    |
| C (mm)   | 55    |
| U (mm)   | 55    |
| F        | M5    |
| F1 (mm)  | 12.0  |
| H (mm)   | 8.5   |
| V (mm)   | 90.5  |
| S (mm)   | 64    |
| R (mm)   | 82    |
| P        | M6    |

| TG (mm) | 49    |
|---------|-------|
| Q (mm)  | 12    |
| Q1 (mm) | 4     |
| T1 (mm) | 15.5  |
| T2 (mm) | 38.0  |
| T3 (mm) | 20.5  |
| T4 (mm) | 42.5  |
| L2 (mm) | 11.5  |
| L3 (mm) | 11.5  |
| D (mm)  | 10.5  |
| M (mm)  | 4.5   |
| J       | -     |
| JP (mm) | 0.0   |
| J1 (mm) | 0     |
| R1 (mm) | 100.0 |
| X1 (mm) | 8.0   |
| Y (mm)  | 6.5   |
| Y1 (mm) | 7.0   |
| Y2 (mm) | 6     |
| Y3 (mm) | 6     |
| R2 (mm) | 104.5 |