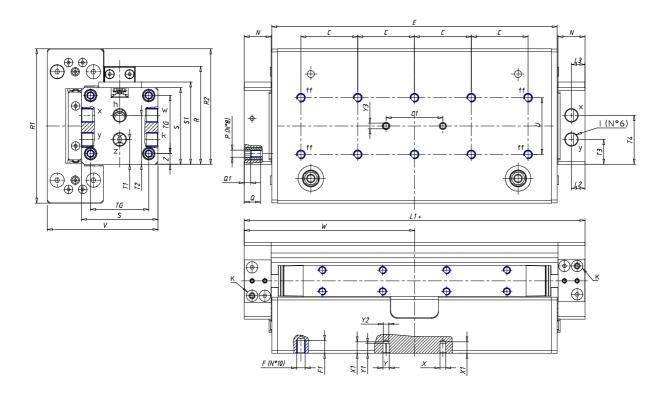

## **DIMENSIONS**

| W (mm)   | 150.0 |
|----------|-------|
| E (mm)   | 252.0 |
| L1 (mm)  | 300   |
| 1        | G1/4  |
| B (mm)   | 80    |
| G (mm)   | 6.5   |
| N (mm)   | 23    |
| L (mm)   | 11.5  |
| Ø A (mm) | 10.0  |
| Ø X (mm) | 6.0   |
| S1 (mm)  | 68    |
| T (mm)   | 38.0  |
| Z (mm)   | 7.5   |
| C1 (mm)  | 40    |
| C (mm)   | 55    |
| U (mm)   | 55    |
| F        | M5    |
| F1 (mm)  | 12.0  |
| H (mm)   | 8.5   |
| V (mm)   | 90.5  |
| S (mm)   | 64    |
| R (mm)   | 82    |
| Р        | M6    |

| TG (mm) | 49    |
|---------|-------|
| Q (mm)  | 12    |
| Q1 (mm) | 4     |
| T1 (mm) | 15.5  |
| T2 (mm) | 38.0  |
| T3 (mm) | 20.5  |
| T4 (mm) | 42.5  |
| L2 (mm) | 11.5  |
| L3 (mm) | 11.5  |
| D (mm)  | 10.5  |
| M (mm)  | 4.5   |
| J       | -     |
| JP (mm) | 0.0   |
| J1 (mm) | 0     |
| R1 (mm) | 100.0 |
| X1 (mm) | 8.0   |
| Y (mm)  | 6.5   |
| Y1 (mm) | 7.0   |
| Y2 (mm) | 6     |
| Y3 (mm) | 6     |
| R2 (mm) | 104.5 |