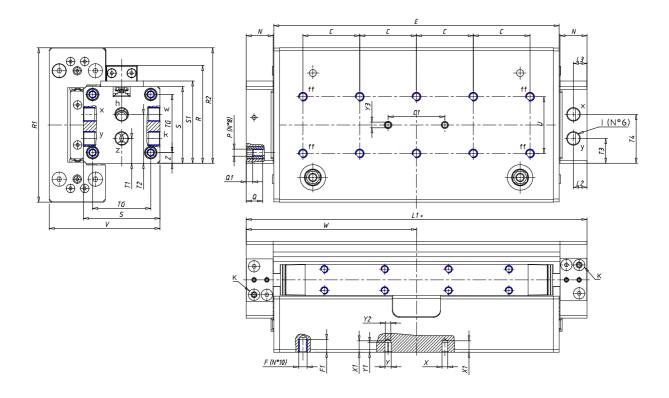

## **DIMENSIONS**

| W (mm)   | 150.0 |
|----------|-------|
| E (mm)   | 252.0 |
| L1 (mm)  | 300   |
| I        | G1/4  |
| B (mm)   | 80    |
| G (mm)   | 6.5   |
| N (mm)   | 23    |
| L (mm)   | 11.5  |
| Ø A (mm) | 10.0  |
| Ø X (mm) | 6.0   |
| S1 (mm)  | 68    |
| T (mm)   | 38.0  |
| Z (mm)   | 7.5   |
| C1 (mm)  | 40    |
| C (mm)   | 55    |
| U (mm)   | 55    |
| F        | M5    |
| F1 (mm)  | 12.0  |
| H (mm)   | 8.5   |
| V (mm)   | 90.5  |
| S (mm)   | 64    |
| R (mm)   | 82    |
| P        | M6    |

| TG (mm) | 49    |
|---------|-------|
| Q (mm)  | 12    |
| Q1 (mm) | 4     |
| T1 (mm) | 15.5  |
| T2 (mm) | 38.0  |
| T3 (mm) | 20.5  |
| T4 (mm) | 42.5  |
| L2 (mm) | 11.5  |
| L3 (mm) | 11.5  |
| D (mm)  | 10.5  |
| M (mm)  | 4.5   |
| J       | -     |
| JP (mm) | 0.0   |
| J1 (mm) | 0     |
| R1 (mm) | 100.0 |
| X1 (mm) | 8.0   |
| Y (mm)  | 6.5   |
| Y1 (mm) | 7.0   |
| Y2 (mm) | 6     |
| Y3 (mm) | 6     |
| R2 (mm) | 104.5 |