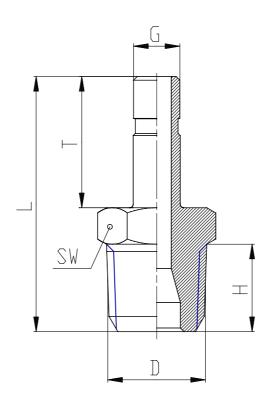

## DIMENSIONS

| G         | 5/16  |
|-----------|-------|
| D         | 1/4   |
| H (INCH)  | 0.472 |
| T (INCH)  | 0.807 |
| L (INCH)  | 1.476 |
| SW (INCH) | 0.551 |