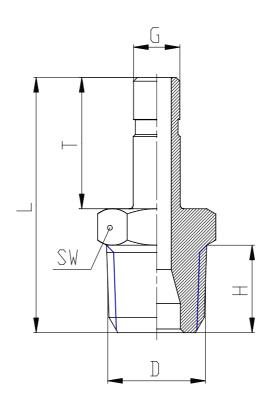

## DIMENSIONS

| G         | 3/8   |
|-----------|-------|
| D         | 1/4   |
| H (INCH)  | 0.472 |
| T (INCH)  | 0.906 |
| L (INCH)  | 1.575 |
| SW (INCH) | 0.551 |