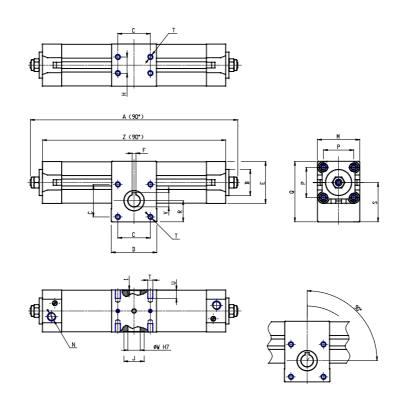

# DIMENSIONS

| A (mm)     | 249.0 |
|------------|-------|
| B d11 (mm) | 30    |
| C (mm)     | 33    |
| D (mm)     | 50    |
| E (mm)     | 46.0  |
| F (mm)     | 5     |
| G (mm)     | 14    |
| H (mm)     | 18    |
| J (mm)     | 25    |
| K (mm)     | 25    |
| L (mm)     | 31    |
| M (mm)     | 50    |
| Ν          | G1/8  |
| P (mm)     | 32.5  |
| Q (mm)     | 71.5  |
| R (mm)     | 25.0  |
| S (mm)     | 46.5  |
| Т          | M6    |
| U (mm)     | 10    |
| V (mm)     | 16.3  |
| W (mm)     | 14    |
| Y          | M5    |
| X (mm)     | 12.5  |
| Z (mm)     | 219.0 |