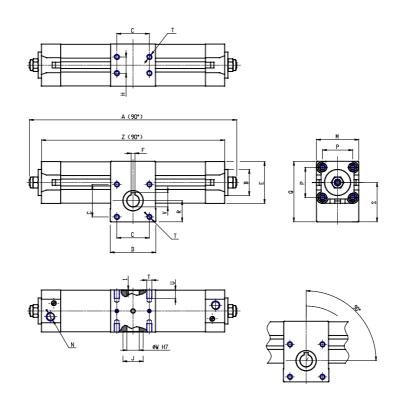

# DIMENSIONS

| A (mm)     | 249.0 |
|------------|-------|
| B d11 (mm) | 30    |
| C (mm)     | 33    |
| D (mm)     | 50    |
| E (mm)     | 46.0  |
| F (mm)     | 5     |
| G (mm)     | 14    |
| H (mm)     | 18    |
| J (mm)     | 25    |
| K (mm)     | 25    |
| L (mm)     | 31    |
| M (mm)     | 50    |
| Ν          | G1/8  |
| P (mm)     | 32.5  |
| Q (mm)     | 71.5  |
| R (mm)     | 25.0  |
| S (mm)     | 46.5  |
| Т          | M6    |
| U (mm)     | 10    |
| V (mm)     | 16.3  |
| W (mm)     | 14    |
| Y          | M5    |
| X (mm)     | 12.5  |
| Z (mm)     | 219.0 |