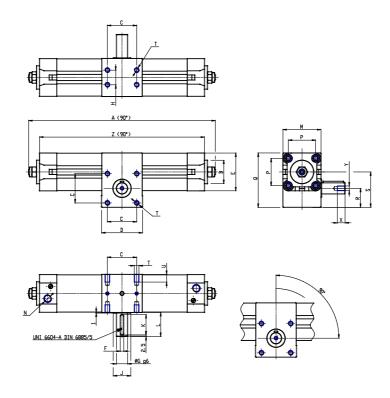

## DIMENSIONS

| A (mm)     | 249.0 |
|------------|-------|
| B d11 (mm) | 30    |
| C (mm)     | 33    |
| D (mm)     | 50    |
| E (mm)     | 46.0  |
| F (mm)     | 5     |
| G (mm)     | 14    |
| H (mm)     | 18    |
| J (mm)     | 25    |
| K (mm)     | 25    |
| L (mm)     | 31    |
| M (mm)     | 50    |
| N          | G1/8  |
| P (mm)     | 32.5  |
| Q (mm)     | 71.5  |
| R (mm)     | 25.0  |
| S (mm)     | 46.5  |
| Т          | M6    |
| U (mm)     | 10    |
| V (mm)     | 16.3  |
| W (mm)     | 14    |
| Υ          | M5    |
| X (mm)     | 12.5  |
| Z (mm)     | 219.0 |