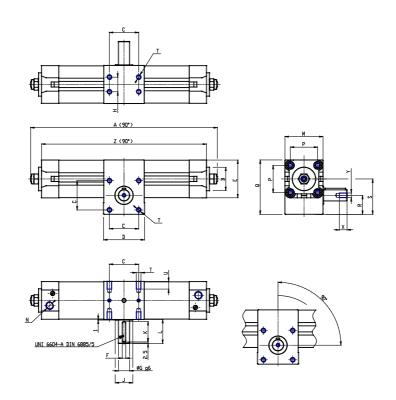

## DIMENSIONS

| A (mm)     | 259.4 |
|------------|-------|
| B d11 (mm) | 30    |
| C (mm)     | 33    |
| D (mm)     | 50    |
| E (mm)     | 46.0  |
| F (mm)     | 5     |
| G (mm)     | 14    |
| H (mm)     | 18    |
| J (mm)     | 25    |
| K (mm)     | 25    |
| L (mm)     | 31    |
| M (mm)     | 50    |
| Ν          | G1/8  |
| P (mm)     | 32.5  |
| Q (mm)     | 71.5  |
| R (mm)     | 25.0  |
| S (mm)     | 46.5  |
| Т          | M6    |
| U (mm)     | 10    |
| V (mm)     | 16.3  |
| W (mm)     | 14    |
| Y          | M5    |
| X (mm)     | 12.5  |
| Z (mm)     | 229.4 |