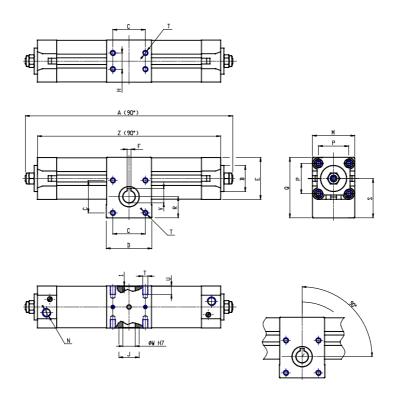

## DIMENSIONS

| A (mm)     | 264.7 |
|------------|-------|
| B d11 (mm) | 30    |
| C (mm)     | 33    |
| D (mm)     | 50    |
| E (mm)     | 46.0  |
| F (mm)     | 5     |
| G (mm)     | 14    |
| H (mm)     | 18    |
| J (mm)     | 25    |
| K (mm)     | 25    |
| L (mm)     | 31    |
| M (mm)     | 50    |
| N          | G1/8  |
| P (mm)     | 32.5  |
| Q (mm)     | 71.5  |
| R (mm)     | 25.0  |
| S (mm)     | 46.5  |
| Т          | M6    |
| U (mm)     | 10    |
| V (mm)     | 16.3  |
| W (mm)     | 14    |
| Υ          | M5    |
| X (mm)     | 12.5  |
| Z (mm)     | 234.7 |