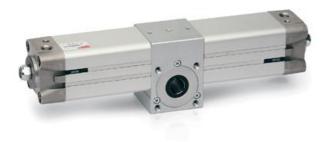

## Rotary cylinders - Series 69

Product code: 69-032/120-M

Datasheet creation date: 07/03/2025 17:47

Check the most updated document online 3 click here

## Rotary cylinders - Series 69

Product code: 69-032/120-M