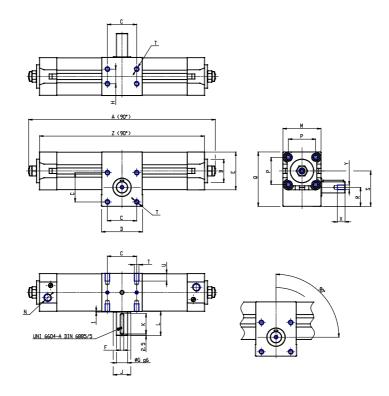

## DIMENSIONS

| A (mm)     | 264.7 |
|------------|-------|
| B d11 (mm) | 30    |
| C (mm)     | 33    |
| D (mm)     | 50    |
| E (mm)     | 46.0  |
| F (mm)     | 5     |
| G (mm)     | 14    |
| H (mm)     | 18    |
| J (mm)     | 25    |
| K (mm)     | 25    |
| L (mm)     | 31    |
| M (mm)     | 50    |
| N          | G1/8  |
| P (mm)     | 32.5  |
| Q (mm)     | 71.5  |
| R (mm)     | 25.0  |
| S (mm)     | 46.5  |
| Т          | M6    |
| U (mm)     | 10    |
| V (mm)     | 16.3  |
| W (mm)     | 14    |
| Υ          | M5    |
| X (mm)     | 12.5  |
| Z (mm)     | 234.7 |