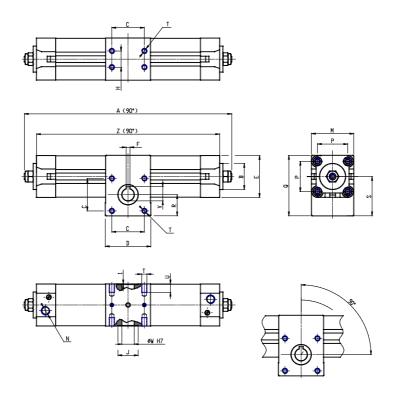

## DIMENSIONS

| A (mm)     | 267.3 |
|------------|-------|
| B d11 (mm) | 30    |
| C (mm)     | 33    |
| D (mm)     | 50    |
| E (mm)     | 46.0  |
| F (mm)     | 5     |
| G (mm)     | 14    |
| H (mm)     | 18    |
| J (mm)     | 25    |
| K (mm)     | 25    |
| L (mm)     | 31    |
| M (mm)     | 50    |
| N          | G1/8  |
| P (mm)     | 32.5  |
| Q (mm)     | 71.5  |
| R (mm)     | 25.0  |
| S (mm)     | 46.5  |
| T          | M6    |
| U (mm)     | 10    |
| V (mm)     | 16.3  |
| W (mm)     | 14    |
| Υ          | M5    |
| X (mm)     | 12.5  |
| Z (mm)     | 237.3 |