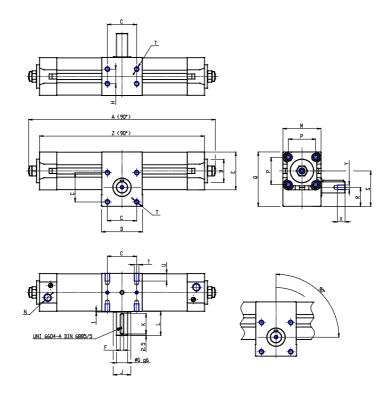

## DIMENSIONS

| A (mm)     | 267.3 |
|------------|-------|
| B d11 (mm) | 30    |
| C (mm)     | 33    |
| D (mm)     | 50    |
| E (mm)     | 46.0  |
| F (mm)     | 5     |
| G (mm)     | 14    |
| H (mm)     | 18    |
| J (mm)     | 25    |
| K (mm)     | 25    |
| L (mm)     | 31    |
| M (mm)     | 50    |
| N          | G1/8  |
| P (mm)     | 32.5  |
| Q (mm)     | 71.5  |
| R (mm)     | 25.0  |
| S (mm)     | 46.5  |
| Т          | M6    |
| U (mm)     | 10    |
| V (mm)     | 16.3  |
| W (mm)     | 14    |
| Υ          | M5    |
| X (mm)     | 12.5  |
| Z (mm)     | 237.3 |