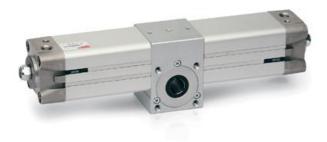

## Rotary cylinders - Series 69

Product code: 69-032/125-M

Datasheet creation date: 07/03/2025 17:47

Check the most updated document online 3 click here

## Rotary cylinders - Series 69

Product code: 69-032/125-M