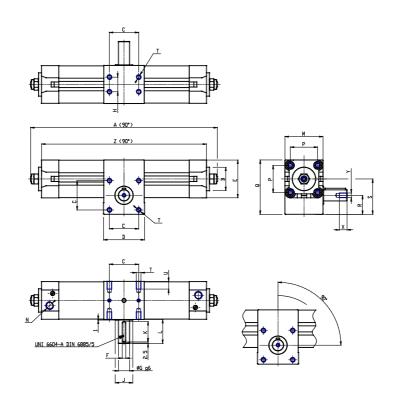

# DIMENSIONS

| A (mm)     | 269.9 |
|------------|-------|
| B d11 (mm) | 30    |
| C (mm)     | 33    |
| D (mm)     | 50    |
| E (mm)     | 46.0  |
| F (mm)     | 5     |
| G (mm)     | 14    |
| H (mm)     | 18    |
| J (mm)     | 25    |
| K (mm)     | 25    |
| L (mm)     | 31    |
| M (mm)     | 50    |
| Ν          | G1/8  |
| P (mm)     | 32.5  |
| Q (mm)     | 71.5  |
| R (mm)     | 25.0  |
| S (mm)     | 46.5  |
| Т          | M6    |
| U (mm)     | 10    |
| V (mm)     | 16.3  |
| W (mm)     | 14    |
| Y          | M5    |
| X (mm)     | 12.5  |
| Z (mm)     | 239.9 |