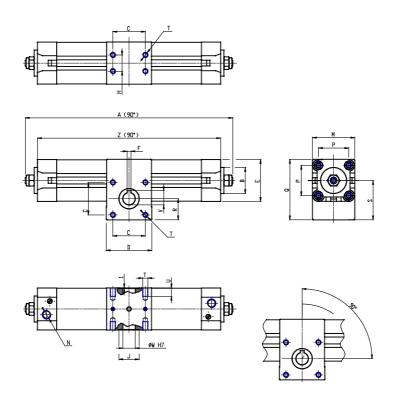

## DIMENSIONS

| A (mm)     | 272.5 |
|------------|-------|
| B d11 (mm) | 30    |
| C (mm)     | 33    |
| D (mm)     | 50    |
| E (mm)     | 46.0  |
| F (mm)     | 5     |
| G (mm)     | 14    |
| H (mm)     | 18    |
| J (mm)     | 25    |
| K (mm)     | 25    |
| L (mm)     | 31    |
| M (mm)     | 50    |
| N          | G1/8  |
| P (mm)     | 32.5  |
| Q (mm)     | 71.5  |
| R (mm)     | 25.0  |
| S (mm)     | 46.5  |
| Т          | M6    |
| U (mm)     | 10    |
| V (mm)     | 16.3  |
| W (mm)     | 14    |
| Y          | M5    |
| X (mm)     | 12.5  |
| Z (mm)     | 242.5 |