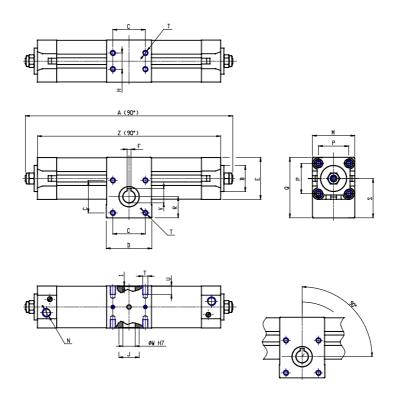

## DIMENSIONS

| A (mm)     | 280.3 |
|------------|-------|
| B d11 (mm) | 30    |
| C (mm)     | 33    |
| D (mm)     | 50    |
| E (mm)     | 46.0  |
| F (mm)     | 5     |
| G (mm)     | 14    |
| H (mm)     | 18    |
| J (mm)     | 25    |
| K (mm)     | 25    |
| L (mm)     | 31    |
| M (mm)     | 50    |
| N          | G1/8  |
| P (mm)     | 32.5  |
| Q (mm)     | 71.5  |
| R (mm)     | 25.0  |
| S (mm)     | 46.5  |
| Т          | M6    |
| U (mm)     | 10    |
| V (mm)     | 16.3  |
| W (mm)     | 14    |
| Υ          | M5    |
| X (mm)     | 12.5  |
| Z (mm)     | 250.3 |