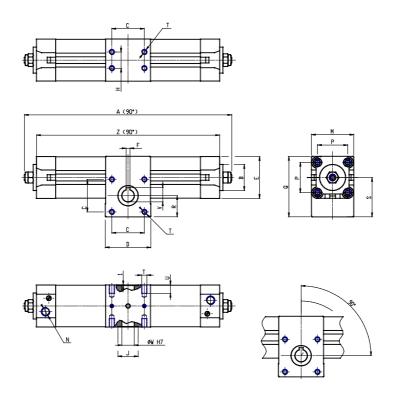

## DIMENSIONS

| A (mm)     | 296.0 |
|------------|-------|
| B d11 (mm) | 30    |
| C (mm)     | 33    |
| D (mm)     | 50    |
| E (mm)     | 46.0  |
| F (mm)     | 5     |
| G (mm)     | 14    |
| H (mm)     | 18    |
| J (mm)     | 25    |
| K (mm)     | 25    |
| L (mm)     | 31    |
| M (mm)     | 50    |
| N          | G1/8  |
| P (mm)     | 32.5  |
| Q (mm)     | 71.5  |
| R (mm)     | 25.0  |
| S (mm)     | 46.5  |
| Т          | M6    |
| U (mm)     | 10    |
| V (mm)     | 16.3  |
| W (mm)     | 14    |
| Υ          | M5    |
| X (mm)     | 12.5  |
| Z (mm)     | 266.0 |