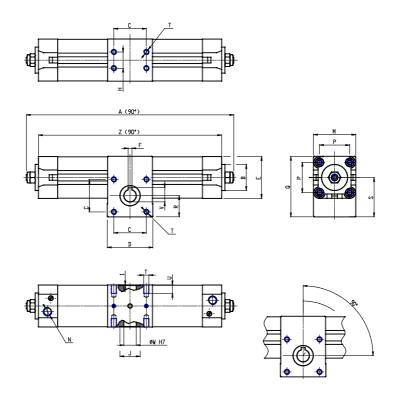

## DIMENSIONS

| A (mm)     | 296.0 |
|------------|-------|
| B d11 (mm) | 30    |
| C (mm)     | 33    |
| D (mm)     | 50    |
| E (mm)     | 46.0  |
| F (mm)     | 5     |
| G (mm)     | 14    |
| H (mm)     | 18    |
| J (mm)     | 25    |
| K (mm)     | 25    |
| L (mm)     | 31    |
| M (mm)     | 50    |
| N          | G1/8  |
| P (mm)     | 32.5  |
| Q (mm)     | 71.5  |
| R (mm)     | 25.0  |
| S (mm)     | 46.5  |
| Т          | M6    |
| U (mm)     | 10    |
| V (mm)     | 16.3  |
| W (mm)     | 14    |
| Υ          | M5    |
| X (mm)     | 12.5  |
| Z (mm)     | 266.0 |