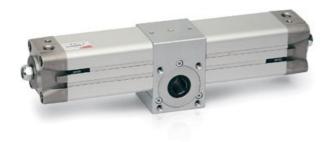

## Rotary cylinders - Series 69

Product code: 69-032/180-FW

Datasheet creation date: 07/03/2025 17:47

Check the most updated document online 3 click here

## Rotary cylinders - Series 69

Product code: 69-032/180-FW