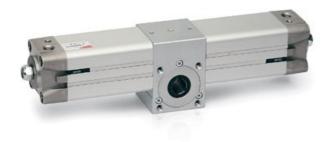

## Rotary cylinders - Series 69

Product code: 69-032/180-M

Datasheet creation date: 07/03/2025 17:47

Check the most updated document online 3 click here

## Rotary cylinders - Series 69

Product code: 69-032/180-M