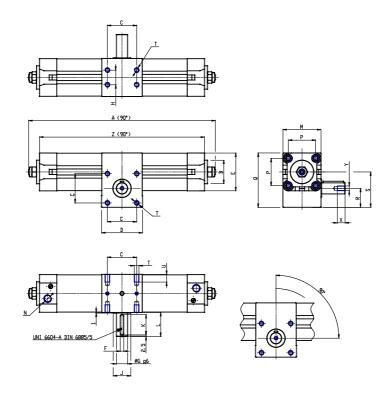

## DIMENSIONS

| A (mm)     | 296.0 |
|------------|-------|
| B d11 (mm) | 30    |
| C (mm)     | 33    |
| D (mm)     | 50    |
| E (mm)     | 46.0  |
| F (mm)     | 5     |
| G (mm)     | 14    |
| H (mm)     | 18    |
| J (mm)     | 25    |
| K (mm)     | 25    |
| L (mm)     | 31    |
| M (mm)     | 50    |
| N          | G1/8  |
| P (mm)     | 32.5  |
| Q (mm)     | 71.5  |
| R (mm)     | 25.0  |
| S (mm)     | 46.5  |
| Т          | M6    |
| U (mm)     | 10    |
| V (mm)     | 16.3  |
| W (mm)     | 14    |
| Υ          | M5    |
| X (mm)     | 12.5  |
| Z (mm)     | 266.0 |