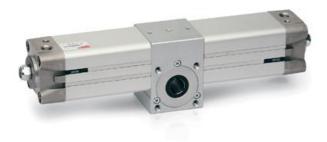

## Rotary cylinders - Series 69

Product code: 69-032/190-F

Datasheet creation date: 07/03/2025 17:47

Check the most updated document online 3 click here

## Rotary cylinders - Series 69

Product code: 69-032/190-F

## TECHNICAL DATA

| Series         | 69              |
|----------------|-----------------|
| Diameter (mm)  | 32              |
| Rotation (°)   | 190             |
| Pinion         | F=female pinion |
| Seals material | = NBR           |