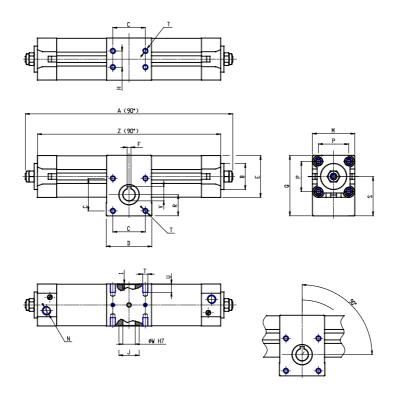

## DIMENSIONS

| A (mm)     | 301.2 |
|------------|-------|
| B d11 (mm) | 30    |
| C (mm)     | 33    |
| D (mm)     | 50    |
| E (mm)     | 46.0  |
| F (mm)     | 5     |
| G (mm)     | 14    |
| H (mm)     | 18    |
| J (mm)     | 25    |
| K (mm)     | 25    |
| L (mm)     | 31    |
| M (mm)     | 50    |
| N          | G1/8  |
| P (mm)     | 32.5  |
| Q (mm)     | 71.5  |
| R (mm)     | 25.0  |
| S (mm)     | 46.5  |
| Т          | M6    |
| U (mm)     | 10    |
| V (mm)     | 16.3  |
| W (mm)     | 14    |
| Υ          | M5    |
| X (mm)     | 12.5  |
| Z (mm)     | 271.2 |