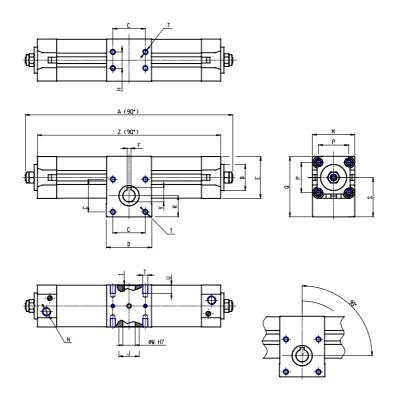

## DIMENSIONS

| A (mm)     | 314.3 |
|------------|-------|
| B d11 (mm) | 30    |
| C (mm)     | 33    |
| D (mm)     | 50    |
| E (mm)     | 46.0  |
| F (mm)     | 5     |
| G (mm)     | 14    |
| H (mm)     | 18    |
| J (mm)     | 25    |
| K (mm)     | 25    |
| L (mm)     | 31    |
| M (mm)     | 50    |
| N          | G1/8  |
| P (mm)     | 32.5  |
| Q (mm)     | 71.5  |
| R (mm)     | 25.0  |
| S (mm)     | 46.5  |
| Т          | M6    |
| U (mm)     | 10    |
| V (mm)     | 16.3  |
| W (mm)     | 14    |
| Y          | M5    |
| X (mm)     | 12.5  |
| Z (mm)     | 284.3 |