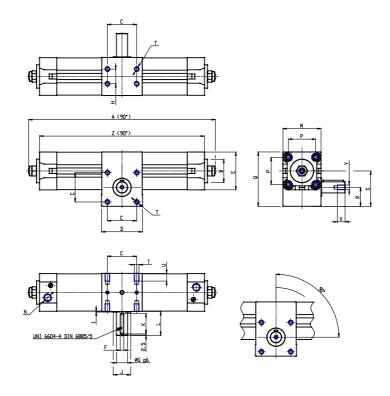

## DIMENSIONS

| A (mm)     | 319.5 |
|------------|-------|
| B d11 (mm) | 30    |
| C (mm)     | 33    |
| D (mm)     | 50    |
| E (mm)     | 46.0  |
| F (mm)     | 5     |
| G (mm)     | 14    |
| H (mm)     | 18    |
| J (mm)     | 25    |
| K (mm)     | 25    |
| L (mm)     | 31    |
| M (mm)     | 50    |
| N          | G1/8  |
| P (mm)     | 32.5  |
| Q (mm)     | 71.5  |
| R (mm)     | 25.0  |
| S (mm)     | 46.5  |
| Т          | M6    |
| U (mm)     | 10    |
| V (mm)     | 16.3  |
| W (mm)     | 14    |
| Υ          | M5    |
| X (mm)     | 12.5  |
| Z (mm)     | 289.5 |