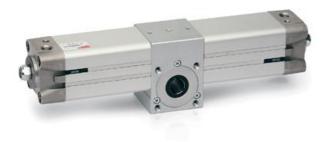

## Rotary cylinders - Series 69

Product code: 69-032/225-M

Datasheet creation date: 07/03/2025 17:47

Check the most updated document online 3 click here

## Rotary cylinders - Series 69

Product code: 69-032/225-M