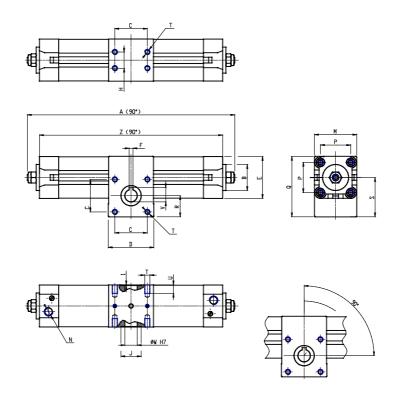

## DIMENSIONS

| A (mm)     | 327.3 |
|------------|-------|
| B d11 (mm) | 30    |
| C (mm)     | 33    |
| D (mm)     | 50    |
| E (mm)     | 46.0  |
| F (mm)     | 5     |
| G (mm)     | 14    |
| H (mm)     | 18    |
| J (mm)     | 25    |
| K (mm)     | 25    |
| L (mm)     | 31    |
| M (mm)     | 50    |
| N          | G1/8  |
| P (mm)     | 32.5  |
| Q (mm)     | 71.5  |
| R (mm)     | 25.0  |
| S (mm)     | 46.5  |
| T          | M6    |
| U (mm)     | 10    |
| V (mm)     | 16.3  |
| W (mm)     | 14    |
| Υ          | M5    |
| X (mm)     | 12.5  |
| Z (mm)     | 297.3 |