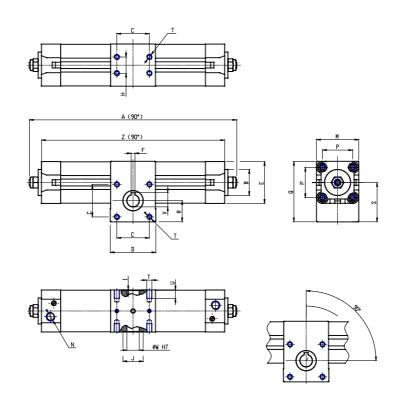

# DIMENSIONS

| A (mm)     | 343.0 |
|------------|-------|
| B d11 (mm) | 30    |
| C (mm)     | 33    |
| D (mm)     | 50    |
| E (mm)     | 46.0  |
| F (mm)     | 5     |
| G (mm)     | 14    |
| H (mm)     | 18    |
| J (mm)     | 25    |
| K (mm)     | 25    |
| L (mm)     | 31    |
| M (mm)     | 50    |
| Ν          | G1/8  |
| P (mm)     | 32.5  |
| Q (mm)     | 71.5  |
| R (mm)     | 25.0  |
| S (mm)     | 46.5  |
| Т          | M6    |
| U (mm)     | 10    |
| V (mm)     | 16.3  |
| W (mm)     | 14    |
| Y          | M5    |
| X (mm)     | 12.5  |
| Z (mm)     | 313.0 |