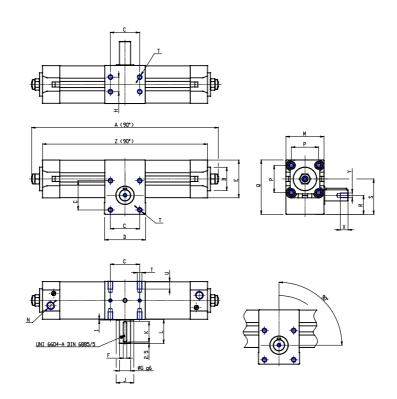

# DIMENSIONS

| A (mm)     | 343.0 |
|------------|-------|
| B d11 (mm) | 30    |
| C (mm)     | 33    |
| D (mm)     | 50    |
| E (mm)     | 46.0  |
| F (mm)     | 5     |
| G (mm)     | 14    |
| H (mm)     | 18    |
| J (mm)     | 25    |
| K (mm)     | 25    |
| L (mm)     | 31    |
| M (mm)     | 50    |
| Ν          | G1/8  |
| P (mm)     | 32.5  |
| Q (mm)     | 71.5  |
| R (mm)     | 25.0  |
| S (mm)     | 46.5  |
| Т          | M6    |
| U (mm)     | 10    |
| V (mm)     | 16.3  |
| W (mm)     | 14    |
| Y          | M5    |
| X (mm)     | 12.5  |
| Z (mm)     | 313.0 |