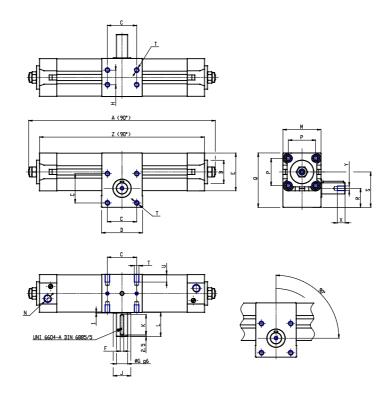

## DIMENSIONS

| A ()       | 200.0 |
|------------|-------|
| A (mm)     | 390.0 |
| B d11 (mm) | 30    |
| C (mm)     | 33    |
| D (mm)     | 50    |
| E (mm)     | 46.0  |
| F (mm)     | 5     |
| G (mm)     | 14    |
| H (mm)     | 18    |
| J (mm)     | 25    |
| K (mm)     | 25    |
| L (mm)     | 31    |
| M (mm)     | 50    |
| N          | G1/8  |
| P (mm)     | 32.5  |
| Q (mm)     | 71.5  |
| R (mm)     | 25.0  |
| S (mm)     | 46.5  |
| Т          | M6    |
| U (mm)     | 10    |
| V (mm)     | 16.3  |
| W (mm)     | 14    |
| Υ          | M5    |
| X (mm)     | 12.5  |
| Z (mm)     | 360.0 |