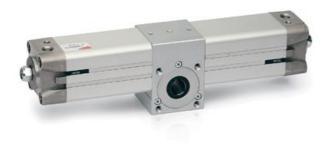

## Rotary cylinders - Series 69

Product code: 69-032/360-M

Datasheet creation date: 07/03/2025 17:47

Check the most updated document online 3 click here

## Rotary cylinders - Series 69

Product code: 69-032/360-M