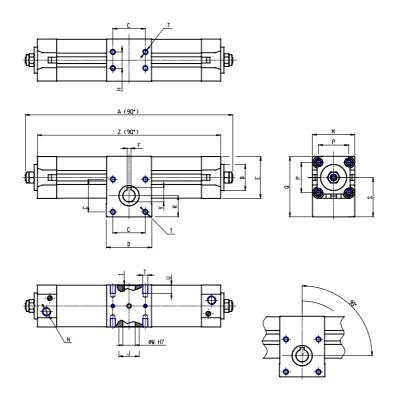

## DIMENSIONS

| A (mm)     | 295.0 |
|------------|-------|
| B d11 (mm) | 35    |
| C (mm)     | 40    |
| D (mm)     | 60    |
| E (mm)     | 55.0  |
| F (mm)     | 5     |
| G (mm)     | 14    |
| H (mm)     | 22    |
| J (mm)     | 25    |
| K (mm)     | 25    |
| L (mm)     | 31    |
| M (mm)     | 60    |
| N          | G1/4  |
| P (mm)     | 38.0  |
| Q (mm)     | 82.0  |
| R (mm)     | 30.0  |
| S (mm)     | 54.5  |
| Т          | M6    |
| U (mm)     | 10    |
| V (mm)     | 16.3  |
| W (mm)     | 14    |
| Υ          | M5    |
| X (mm)     | 12.5  |
| Z (mm)     | 263.0 |