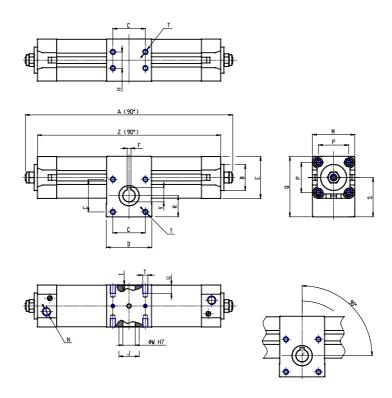

## DIMENSIONS

| A (mm)     | 307.6 |
|------------|-------|
| B d11 (mm) | 35    |
| C (mm)     | 40    |
| D (mm)     | 60    |
| E (mm)     | 55.0  |
| F (mm)     | 5     |
| G (mm)     | 14    |
| H (mm)     | 22    |
| J (mm)     | 25    |
| K (mm)     | 25    |
| L (mm)     | 31    |
| M (mm)     | 60    |
| N          | G1/4  |
| P (mm)     | 38.0  |
| Q (mm)     | 82.0  |
| R (mm)     | 30.0  |
| S (mm)     | 54.5  |
| Т          | M6    |
| U (mm)     | 10    |
| V (mm)     | 16.3  |
| W (mm)     | 14    |
| Υ          | M5    |
| X (mm)     | 12.5  |
| Z (mm)     | 275.6 |