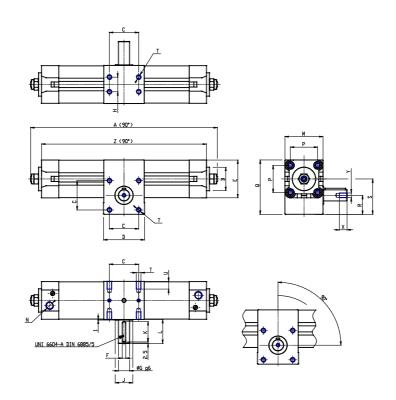

### DIMENSIONS

| A (mm)     | 307.6 |
|------------|-------|
| B d11 (mm) | 35    |
| C (mm)     | 40    |
| D (mm)     | 60    |
| E (mm)     | 55.0  |
| F (mm)     | 5     |
| G (mm)     | 14    |
| H (mm)     | 22    |
| J (mm)     | 25    |
| K (mm)     | 25    |
| L (mm)     | 31    |
| M (mm)     | 60    |
| Ν          | G1/4  |
| P (mm)     | 38.0  |
| Q (mm)     | 82.0  |
| R (mm)     | 30.0  |
| S (mm)     | 54.5  |
| т          | M6    |
| U (mm)     | 10    |
| V (mm)     | 16.3  |
| W (mm)     | 14    |
| Υ          | M5    |
| X (mm)     | 12.5  |
| Z (mm)     | 275.6 |