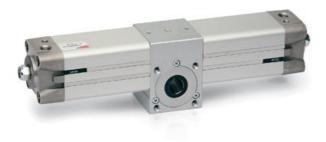

## Rotary cylinders - Series 69

Product code: 69-040/120-F

Datasheet creation date: 07/03/2025 17:48

Check the most updated document online 3 click here

## Rotary cylinders - Series 69

Product code: 69-040/120-F