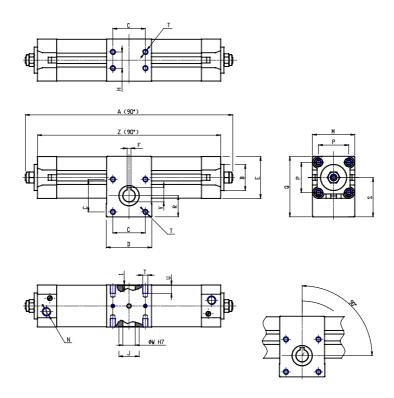

## DIMENSIONS

| A (mm)     | 313.8 |
|------------|-------|
| B d11 (mm) | 35    |
| C (mm)     | 40    |
| D (mm)     | 60    |
| E (mm)     | 55.0  |
| F (mm)     | 5     |
| G (mm)     | 14    |
| H (mm)     | 22    |
| J (mm)     | 25    |
| K (mm)     | 25    |
| L (mm)     | 31    |
| M (mm)     | 60    |
| N          | G1/4  |
| P (mm)     | 38.0  |
| Q (mm)     | 82.0  |
| R (mm)     | 30.0  |
| S (mm)     | 54.5  |
| Т          | M6    |
| U (mm)     | 10    |
| V (mm)     | 16.3  |
| W (mm)     | 14    |
| Υ          | M5    |
| X (mm)     | 12.5  |
| Z (mm)     | 281.8 |