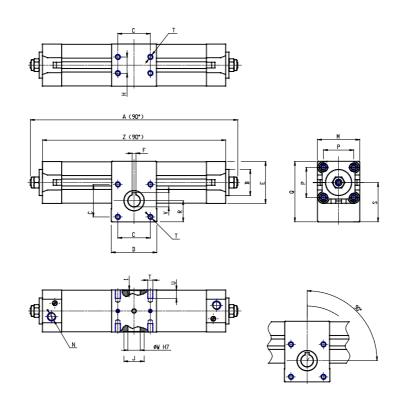

# DIMENSIONS

| A (mm)     | 323.9 |
|------------|-------|
| B d11 (mm) | 35    |
| C (mm)     | 40    |
| D (mm)     | 60    |
| E (mm)     | 55.0  |
| F (mm)     | 5     |
| G (mm)     | 14    |
| H (mm)     | 22    |
| J (mm)     | 25    |
| K (mm)     | 25    |
| L (mm)     | 31    |
| M (mm)     | 60    |
| N          | G1/4  |
| P (mm)     | 38.0  |
| Q (mm)     | 82.0  |
| R (mm)     | 30.0  |
| S (mm)     | 54.5  |
| Т          | M6    |
| U (mm)     | 10    |
| V (mm)     | 16.3  |
| W (mm)     | 14    |
| Υ          | M5    |
| X (mm)     | 12.5  |
| Z (mm)     | 291.9 |